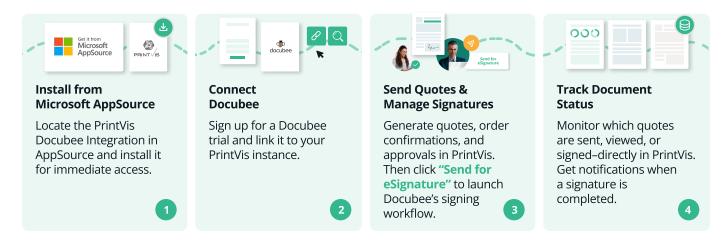

handle multiple quotes, order confirmations, and approvals daily. By embedding Docubee's eSignature and automation tools right into PrintVis, you can:





#### **Accelerate Turnaround Times**

Quickly send and sign quotes using secure eSignatures with audit trails.



### **Simplify Document Creation**

Collect client info with easy-to-use digital forms and generate documents using this data.



#### **Stop Juggling PDF Attachments**

Track and access each document's status directly in PrintVis.



#### Offer a Professional Client Experience

Let customers sign from anywhere on any device-no extra logins or software.



#### **Minimize Errors & Manual Effort**

Auto-fill critical job info, auto-route documents, and get reminders on upcoming expirations & renewals.

### **How It Works**